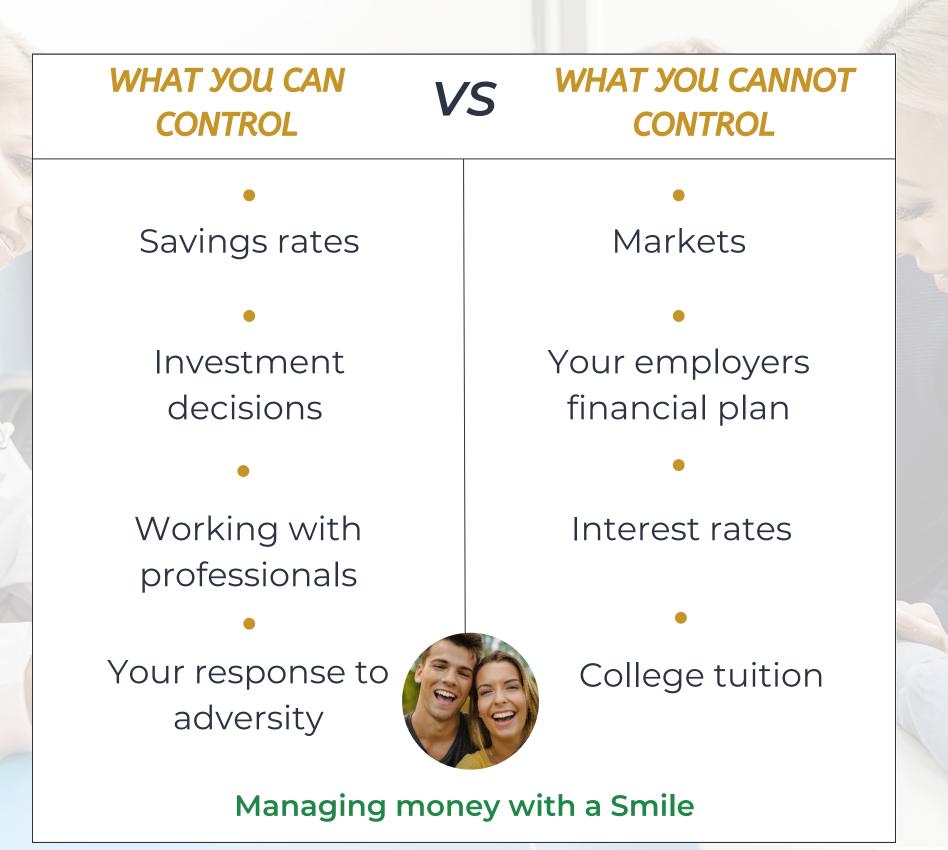

Control What You Can Control

#### Control what you can control

What you can control:

Savings Rates

Investment decisions Working with professionals Financial and Personal Goals

Your responses to adversity

What you cannot control:

Markets

Your employers retirement plan or match

Interest Rates

College Tuition

Federal Reserve

Reframe what money is Time value of money

Control what you can control